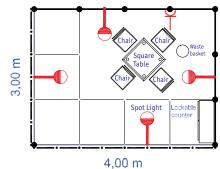

E-mail: ChughA@md-india.com

| .3 Exhibition adm                                                                                                     | ıınıstration       | contact det            | ans"                      |                            |  |
|-----------------------------------------------------------------------------------------------------------------------|--------------------|------------------------|---------------------------|----------------------------|--|
| Name                                                                                                                  |                    |                        |                           |                            |  |
| Designation                                                                                                           |                    |                        |                           |                            |  |
| Designation                                                                                                           |                    |                        |                           |                            |  |
| Mobile                                                                                                                |                    |                        |                           |                            |  |
|                                                                                                                       |                    |                        |                           |                            |  |
| Email                                                                                                                 |                    |                        |                           |                            |  |
| Application for<br>The following details on<br>feasible and cannot be                                                 | under 2.1, 2.2, 2. | 3 and 2.4 can only     |                           | account where              |  |
| Area in m2 approx                                                                                                     | Width i            | n metres               | Depth i                   | n metres                   |  |
|                                                                                                                       | Min.               | Max.                   | Min.                      | Max.                       |  |
|                                                                                                                       |                    |                        |                           |                            |  |
|                                                                                                                       |                    |                        |                           |                            |  |
| Maximum height limit bare spa                                                                                         | ce 4 meter • No o  | construction allowe    | d in shell schem          | e                          |  |
| .1 Stand space in:                                                                                                    | side exhibit       | ion hall (bo           | oth no.)                  |                            |  |
| Space without stand<br>Raw space only – Minim                                                                         | •                  |                        | € 250 p                   | pace only                  |  |
| System stand – Basi                                                                                                   | ic Package (She    | ell Space )            | € 275 p                   | er sqm*                    |  |
| Space including stand f                                                                                               | •                  |                        | Stand con<br>Incl. netsi  | struction<br>urfaces Price |  |
| Details for furnishing ar                                                                                             | nd design (form C  | )                      |                           |                            |  |
| Surcharges                                                                                                            |                    |                        |                           |                            |  |
| Corner stand – 2 sides ope                                                                                            |                    |                        |                           | tand fee                   |  |
| ☐ End of block – 3 sides oper                                                                                         | 1                  |                        | 15% of stand fee          |                            |  |
| ☐ Island site – 4 sides open                                                                                          |                    |                        | 20% of s                  | stand fee                  |  |
| We request customized st                                                                                              | tand construction  | proposal instead o     | of standard cons          | struction                  |  |
| .2 Registration fe                                                                                                    | ee                 |                        | € 410                     | *                          |  |
|                                                                                                                       |                    |                        |                           | 4                          |  |
| .3 Co-exhibitor fe                                                                                                    | ee                 |                        | € 910                     | *                          |  |
| Terms of payment:                                                                                                     |                    |                        | € 910                     |                            |  |
| Terms of payment: • 100% before 30th April 2024                                                                       | • All prices/o     | costs are Exclusive of |                           | *                          |  |
| Terms of payment: • 100% before 30th April 2024  Management for                                                       | • All prices/o     |                        | GST)                      |                            |  |
| Terms of payment: • 100% before 30th April 2024  Management for All contractors other th                              | • All prices/o     | tractors will be requ  | GST)<br>uired to pay a ma | anagement fee o            |  |
| Terms of payment: • 100% before 30th April 2024  4 Management for                                                     | • All prices/o     | tractors will be requ  | GST)<br>uired to pay a ma | anagement fee o            |  |
| Terms of payment:  • 100% before 30th April 2024  4 Management for All contractors other the €8,-/sqm for on-site co- | • All prices/o     | tractors will be requ  | GST)<br>uired to pay a ma | anagement fee o            |  |